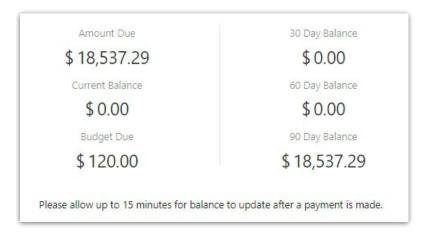

## **Placing a Payment**

Last Modified on 08/27/2025 9:58 am CDT

Upon logging into the payment portal a list displays of the current *Amount Due*, *Current Balance*, and *Budget Due* along with 30/60/90 Day Balances.

## Select the Pay button.

| Adams, Ansel/ ID# 100007                |                                       |            |
|-----------------------------------------|---------------------------------------|------------|
| Amount Due                              | 30 Day Balance                        | Print Bill |
| \$ 18,537.29                            | \$ 0.00                               |            |
| Current Balance                         | 60 Day Balance                        |            |
| \$ 0.00                                 | \$ 0.00                               |            |
| Budget Due                              | 90 Day Balance                        |            |
| \$120.00                                | \$18,537.29                           | Deve       |
| Please allow up to 15 minutes for balan | ce to update after a payment is made. | Рау        |

**Note: Print Bill** option creates a PDF of the Consumer's Bill with the total amount due. For mobile logins, the **Pay** button will remain static to the bottom and the **Print Bill** button will not be available.